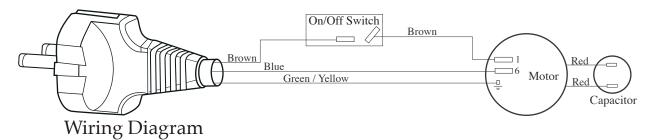

|
| 26            | 013680           | Strain Relief                                                   |
| 27            | 002899           | Hex Nut (4 required)                                            |
| 28            | 036890<br>018069 | Bottom Cover Modified (on units after 1/3/2020)<br>Bottom Cover |
| 29            | 018010           | Screw (4 required)                                              |
| 30            | 018013           | Washer (4 required)                                             |
| 31            | 018006           | Foot (4 required)                                               |
| 32            | 018011           | Screw (4 required)                                              |



501813 - 7.5" Brown Lead Assembly (last used on 12/15/2008)