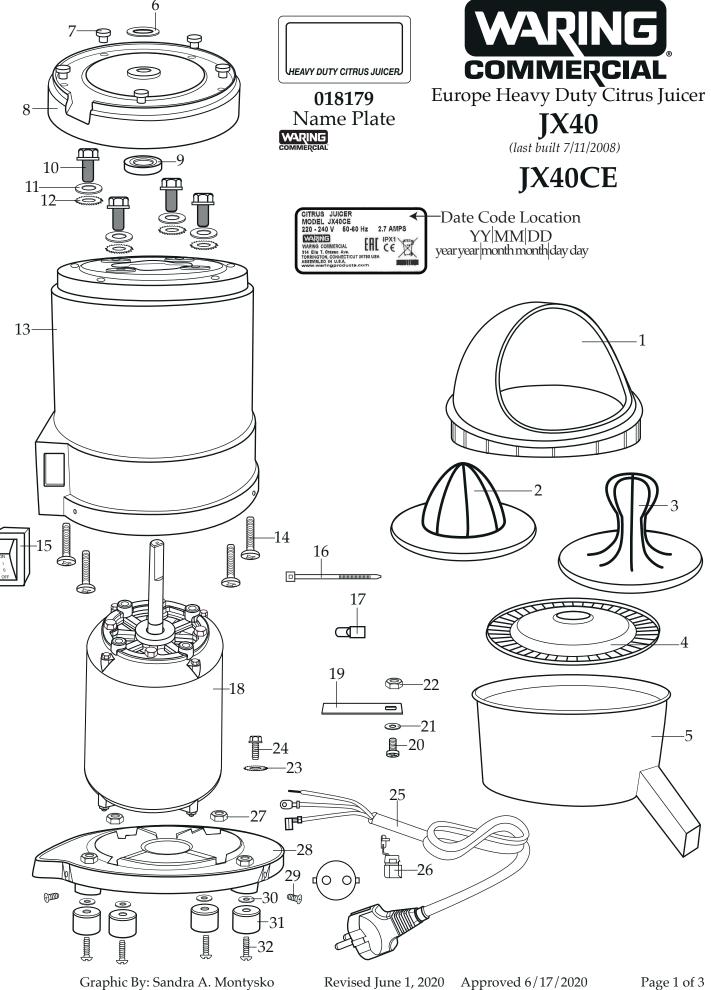

Fax 860-496-9017 www.waringcommercialproducts.com

| Illustration# | Part#                      | Description                                                                                                       |
|---------------|----------------------------|-------------------------------------------------------------------------------------------------------------------|
| 1             | 501812                     | Lexan Juicer Hood (changed after 6/14/2019)                                                                       |
| 2             | 017994                     | Lexan Large Reamer (changed after 9/24/2019)                                                                      |
| 3             | 018690                     | Lexan Small Reamer (changed after 9/24/2019)                                                                      |
| 4             | 017998                     | Strainer                                                                                                          |
| 5             | 017997                     | Bowl                                                                                                              |
| 6             | 018008                     | Washer                                                                                                            |
| 7             | 018608                     | Mounting Pad (5 required)                                                                                         |
| 8             | 018606                     | Adapter                                                                                                           |
| 9             | 018004                     | Seal (open end toward motor)                                                                                      |
| 10            | 018009                     | Hex Head Screw (4 required)                                                                                       |
| 11            | 018313                     | Washer (4 required)                                                                                               |
| 12            | 018314                     | Lock Washer (4 required)                                                                                          |
| 13            | 017992                     | Base                                                                                                              |
| 14            | 018012                     | Screw (4 required)                                                                                                |
| 15            | 029630<br>018003           | Rocker Switch (on units after 12/15/2008)<br>Rocker Switch                                                        |
| 16            | 013731                     | Wire Tie (on units after 12/15/2008)                                                                              |
| 17            | 012409                     | Crimp Connector (on units after 12/15/2008)                                                                       |
| 18            | 036856<br>028936<br>018115 | Chiaphua Motor (on units after 1/3/2020 capacitor comes with motor)<br>Motor (on units after 12/15/2008)<br>Motor |
| 19            | 503265<br>018181           | Retainer Clip Assembly (on units after 12/15/2008)<br>Retainer Clip                                               |
| 20            | 018002                     | Screw                                                                                                             |
| 21            | 018013                     | Washer                                                                                                            |
| 22            | 002899                     | Hex Nut                                                                                                           |
| 23            | 002943                     | Washer (on units after 12/15/2008)                                                                                |
| 24            | 027278                     | Ground Screw (on units after 6/17/2009)                                                                           |

| Illustration# | Part#            | Description                                                     |
|---------------|------------------|-----------------------------------------------------------------|
| 25            | 503269<br>501837 | Cord Set (on units after 12/15/2008) Cord Set                   |
| 26            | 013680           | Strain Relief                                                   |
| 27            | 002899           | Hex Nut (4 required)                                            |
| 28            | 036890<br>018069 | Bottom Cover Modified (on units after 1/3/2020)<br>Bottom Cover |
| 29            | 018010           | Screw (4 required)                                              |
| 30            | 018013           | Washer (4 required)                                             |
| 31            | 018006           | Foot (4 required)                                               |
| 32            | 018011           | Screw (4 required)                                              |