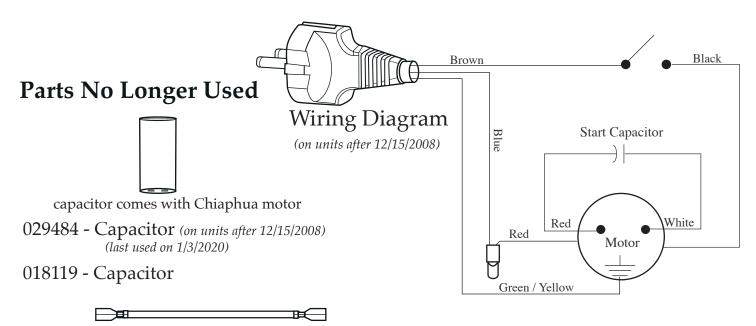

br>501837 | Cord Set (on units after 12/15/2008) Cord Set                   |
| 26            | 013680           | Strain Relief                                                   |
| 27            | 002899           | Hex Nut (4 required)                                            |
| 28            | 036890<br>018069 | Bottom Cover Modified (on units after 1/3/2020)<br>Bottom Cover |
| 29            | 018010           | Screw (4 required)                                              |
| 30            | 018013           | Washer (4 required)                                             |
| 31            | 018006           | Foot (4 required)                                               |
| 32            | 018011           | Screw (4 required)                                              |



501813 - 7.5" Brown Lead Assembly (last used on 12/15/2008)